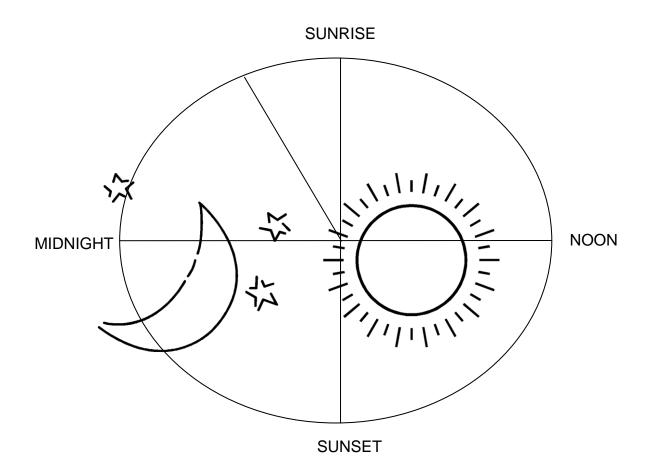

#### TIMES OF SALAH

In the chart below write the name of each Salāh (when we pray it).

Now write the timings for each Salāh for the whole week.

|                 | Mon | Tue | Wed | Thurs | Fri | Sat | Sun |
|-----------------|-----|-----|-----|-------|-----|-----|-----|
| Fajr            |     |     |     |       |     |     |     |
|                 |     |     |     |       |     |     |     |
| Dhuhr           |     |     |     |       |     |     |     |
| Asr             |     |     |     |       |     |     |     |
| Maghrib<br>Isha |     |     |     |       |     |     |     |
| Isha            |     |     |     |       |     |     |     |