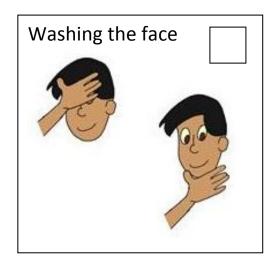

### Lesson 1 How to Perform Wudu

In the small box in each picture write a number (1-6) to show the correct order in which wudu is done.