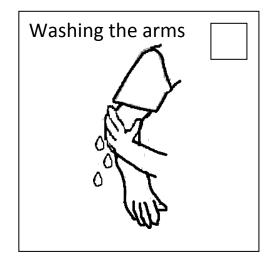

### Lesson 1 How to Perform Wudu

In the small box in each picture write a number (1-6) to show the correct order in which wudu is done.