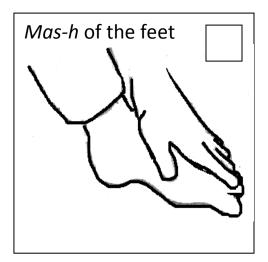

### Lesson 1 How to Perform Wudu

In the small box in each picture write a number (1-6) to show the correct order in which wudu is done.