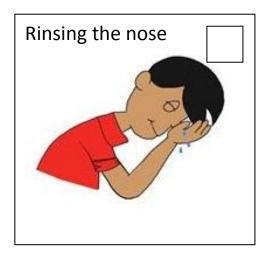

### Lesson 1 How to Perform Wudu

In the small box in each picture write a number (1-6) to show the correct order in which wudu is done.