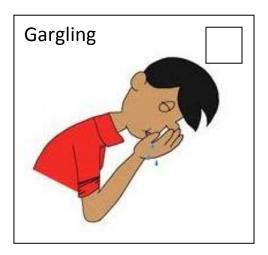

### Lesson 1 How to Perform Wudu

In the small box in each picture write a number (1-6) to show the correct order in which wudu is done.