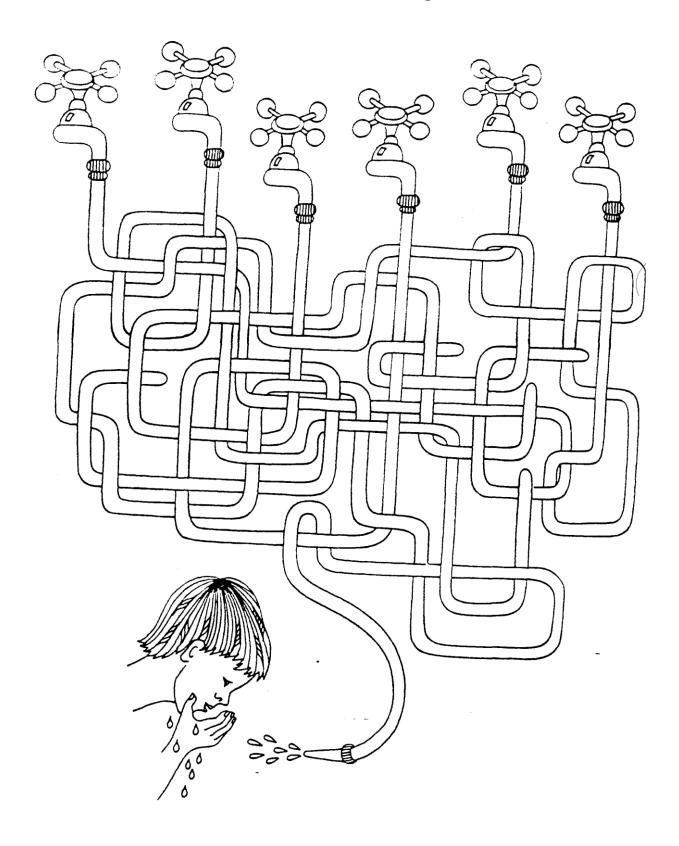

face three times. Is my wudū valid?
- 4. Maryam prayed although she had Henna on her hands. Is she allowed to pray with it?
- 5. When Muhammad was doing wudū, the container he was using was made of plastic. Is his wudū sahīh?
- 6. Aasiyah and Fatimah were performing wudu when their cousin Zahra came over. They quickly wiped their right hands and went to spend some time with her. After Zahra left 20 minutes later, they continued their wudu. Is their wudu valid? Why?
- 7. Hamza took a shower and while his hair was still wet, he did wudu for salāh. Is his wudu correct? Why?
- 8. When Yusuf was doing wudu, he saw some paint on his fingers. So he finished his wudu and then rubbed the paint off with soap. Is his wudu sahih?

## ALI IS DOING WUDU

But from which faucet? Colour the right faucet.



### Lesson 4 Saláh

### THE NAMES OF SALAH

Muslims are required to pray five times a day. Using the Code Box below, find the names of the five daily salāh



**Example:** What is a prayer called in Arabic?

|          | <b>\</b> |          |   |          |
|----------|----------|----------|---|----------|
| <u> </u> | A        | <u>L</u> | A | <u>H</u> |
|          |          | 1        |   |          |

|   |   | < |   | < |  |
|---|---|---|---|---|--|
| _ |   |   |   |   |  |
|   |   |   |   |   |  |
|   |   |   |   |   |  |
|   |   |   |   |   |  |
|   |   |   |   |   |  |
|   |   |   |   |   |  |
|   | / |   | ` |   |  |

#### TWO RAK'AH SALAH IN PICTURES

Yusuf and Amina are praying 2 rak'ahs. If you're a boy, fill in the boxes for Yusuf and if you're a girl fill in the boxes for A