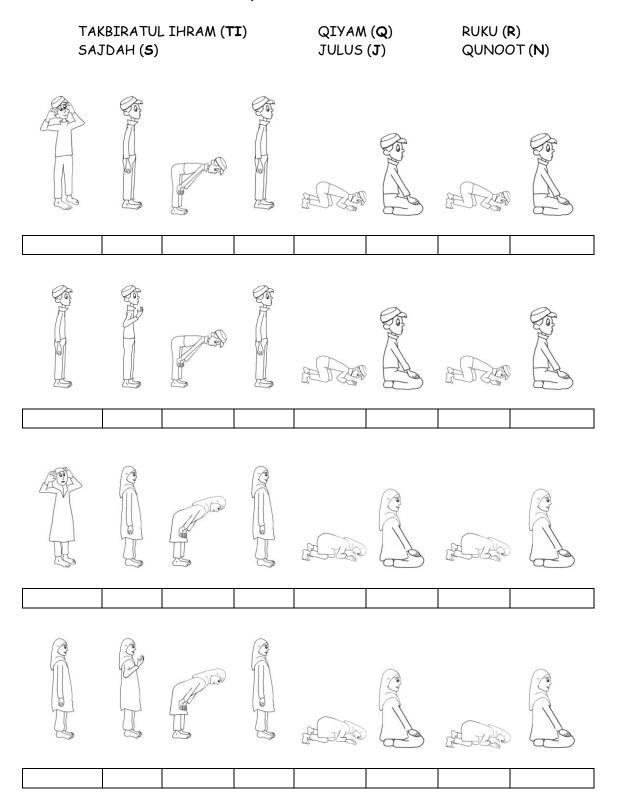

#### TWO RAK'AH SALAH IN PICTURES

Yusuf and Amina are praying 2 rak'ahs. If you're a boy, fill in the boxes for Yusuf and if you're a girl fill in the boxes for Amina. In the box under each picture, write the step they are doing. Choose from one of the following words (you can write the letters in the brackets instead of the whole word):