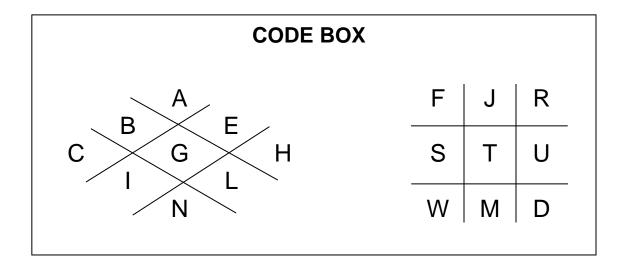

### THE NAMES OF SALAH

Muslims are required to pray five times a day. Using the Code Box below, find the names of the five daily salāh

**Example:** What is a prayer called in Arabic?

|          | <b>\</b> |          |   |          |
|----------|----------|----------|---|----------|
| <u> </u> | A        | <u>L</u> | A | <u>H</u> |
|          |          | 1        |   |          |

|   |   | < |   | < |  |
|---|---|---|---|---|--|
| _ |   |   |   |   |  |
|   |   |   |   |   |  |
|   |   |   |   |   |  |
|   |   |   |   |   |  |
|   |   |   |   |   |  |
|   |   |   |   |   |  |
|   | / |   | ` |   |  |